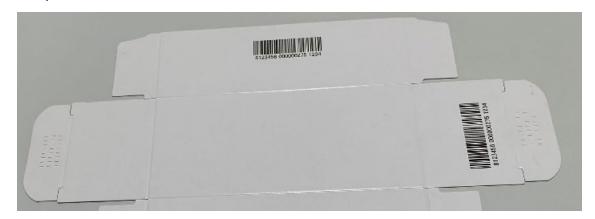

## Blanks

A fixed barcode is printed on blanks by Stream Jet.

Since it can be printed in the state of blanks, it is ideal for small lot production.

Should you have any questions do not hesitate to contact us!