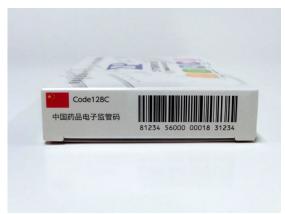

## Kikuzen format

A serial barcode is printed on the pre-printed Kikuzen format (636 x 939mm) using Stream Jet.

The specifications are such that the cost merit of products in which multiple small boxes such as individual boxes are attached is likely to occur.