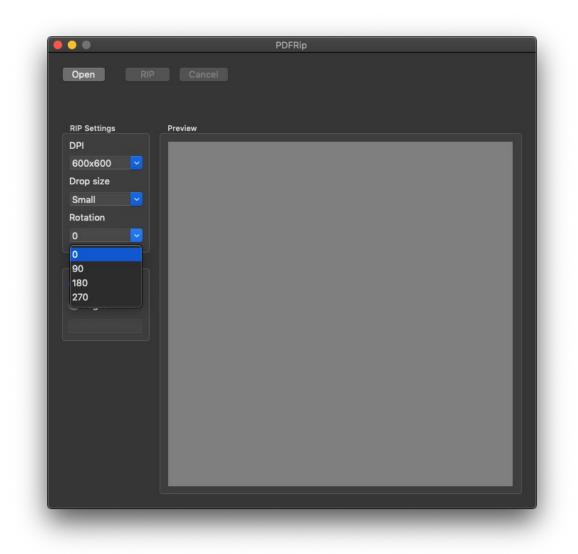

## PDF RIP (new)

Introducing PDF RIP, a RIP system that uses the engine of Apple Inc. newly developed by CTC Japan. This RIP system can be performed at high speed and stably without having an expensive RIP system. Requires Mac PC.

For PDF RIP specifications and test requests, please kindly contact our R&D Center. (+81-75-623-8510) 8:30-17:00@JST