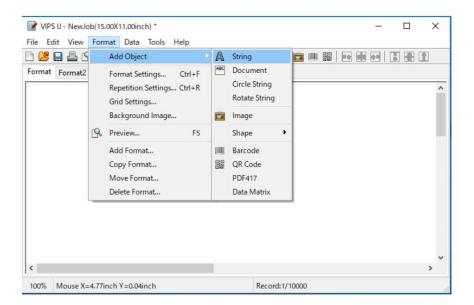

## **VIPS**<sup>TM</sup>

Intelligent Layout Software "VIPS™" Variable Information Print Software is a Windows<sup>®</sup> -based intelligent layout output software program, It can easily create the layout of objects such as barcodes on a Windows<sup>®</sup> PC using external data such as CSV files. VIPS<sup>™</sup> performs on-the-fly processing that can output data at the same time as RIP processing, thereby making printing efficiency remarkably high.