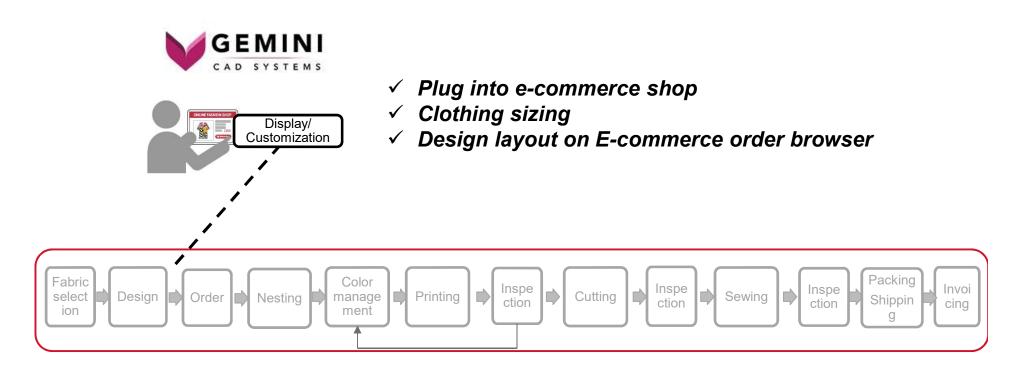

# Create new design easily with 3D simulation Provide standard template pattern design

3Dモデル イメージに変更し

ページ全体を 差し替え。

✓ Size & layout customization with style selector✓ Virtual fitting

Lower customer's barrier for online-shopping