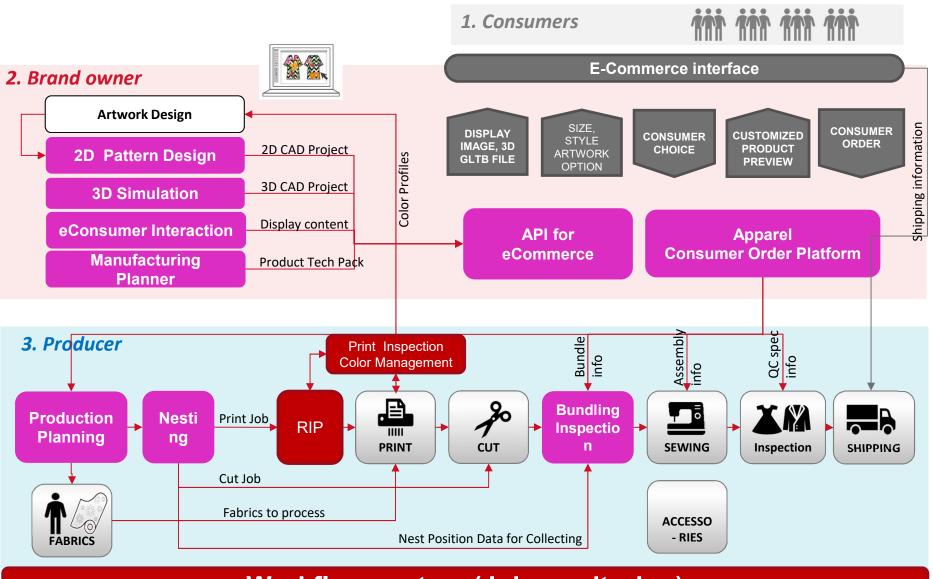

#### RICOH Apparel Manufacturer's Partnership RICOH by Universal Platform

RAMP-UP : Provide smart Textile factory with partnership program

| End-to-End<br>workflow | <ul><li>✓ Operate from order to shipping</li><li>✓ Transform marketing and merchandizing</li></ul>                                                   |
|------------------------|------------------------------------------------------------------------------------------------------------------------------------------------------|
| Open platform          | <ul> <li>✓ Build consortium with partners</li> <li>✓ Connect with any hardware through<br/>ColorGATE RIP/Gemini CAD system</li> </ul>                |
| Quality consistency    | <ul> <li>✓ Manage color consistency in any condition</li> <li>✓ Provide inspection method with color<br/>measurement and process standard</li> </ul> |
| Eco-friendly           | <ul> <li>✓ Reduce water with water based pigment ink</li> <li>✓ Recommend eco-friendly fabric</li> </ul>                                             |

### RAMP-UP promotes two kinds eco-systems RICOH

4

Workflow system (Job monitoring)

- ✓ 3D simulation
- ✓ Template design