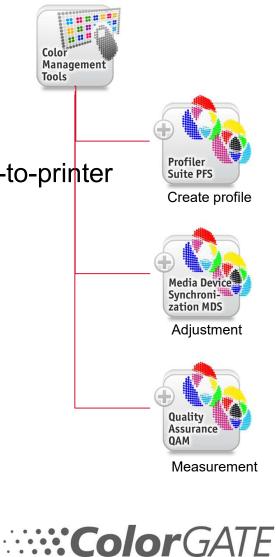

**11** Best-in-class Color Management

- : Full color performance control
  - : Color consistency with wide variety of fabric
  - Print control for ink and fabric functionality
  - Color consistency between print-to-print / printer-to-printer / factory-to-factory

- Objective quality control based on color measurement
- An easy-to-perform procedure with status indicator

✓ Job tracking info to brand owners and factories

- Job tracking info to brand owners and multiple factories
  - Easy to track current progress
  - Productivity improvement