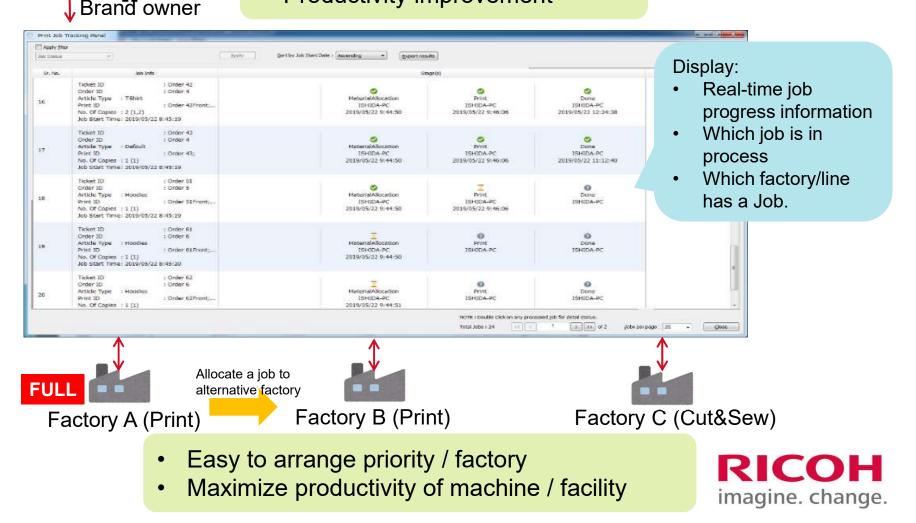

### RAMP-UP promotes two kinds eco-systems RICOH

4

Workflow system (Job monitoring)

- ✓ 3D simulation
- ✓ Template design

- Objective quality control based on color measurement
- An easy-to-perform procedure with status indicator

✓ Job tracking info to brand owners and factories

- Job tracking info to brand owners and multiple factories
  - Easy to track current progress
  - Productivity improvement