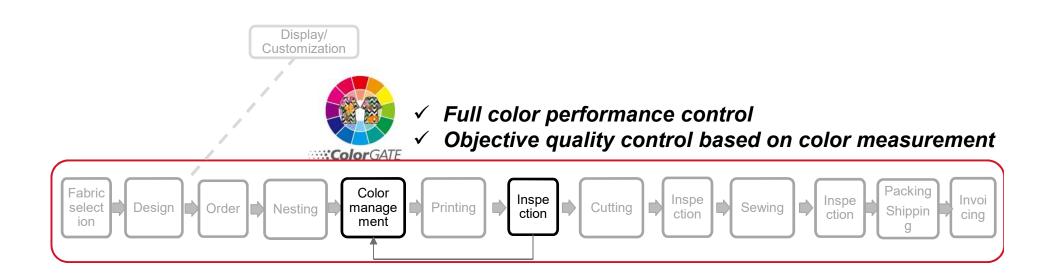

**11** Best-in-class Color Management

- : Full color performance control
  - : Color consistency with wide variety of fabric
  - Print control for ink and fabric functionality
  - Color consistency between print-to-print / printer-to-printer / factory-to-factory

- Objective quality control based on color measurement
- An easy-to-perform procedure with status indicator

✓ Job tracking info to brand owners and factories

- Job tracking info to brand owners and multiple factories
  - Easy to track current progress
  - Productivity improvement