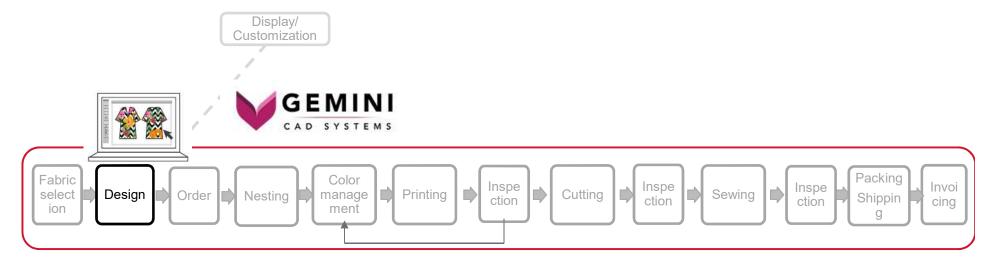

### RAMP-UP promotes two kinds eco-systems RICOH

4

Workflow system (Job monitoring)

- ✓ 3D simulation
- ✓ Template design