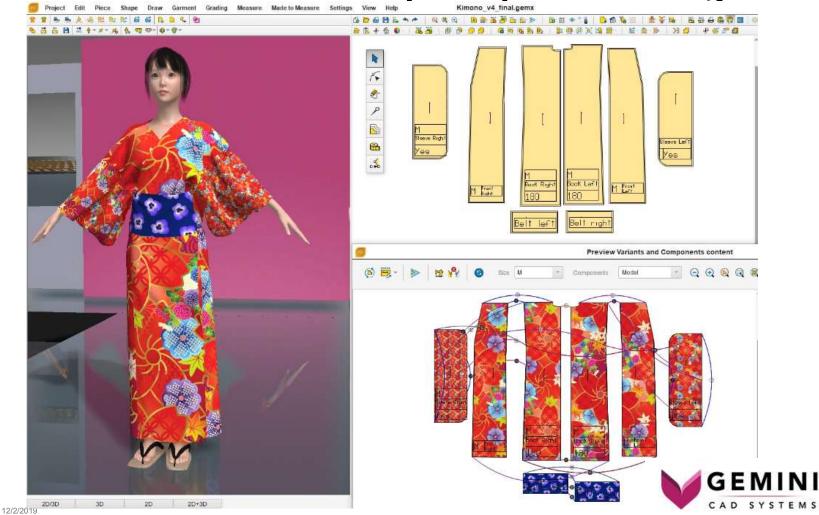

# Create new design easily with 3D simulation Provide standard template pattern design

3Dモデル イメージに変更し

ページ全体を 差し替え。

✓ Size & layout customization with style selector✓ Virtual fitting

Lower customer's barrier for online-shopping