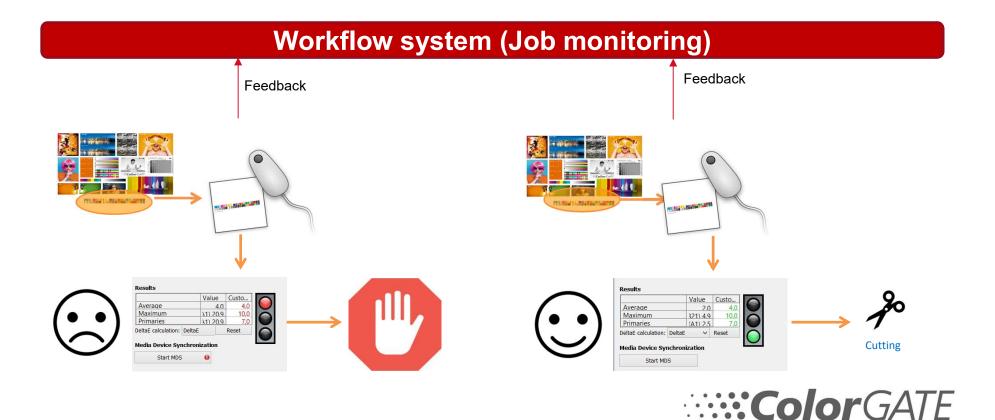

### RAMP-UP promotes two kinds eco-systems RICOH

4

Workflow system (Job monitoring)

- ✓ 3D simulation
- ✓ Template design

- Objective quality control based on color measurement
- An easy-to-perform procedure with status indicator

✓ Job tracking info to brand owners and factories

- Job tracking info to brand owners and multiple factories
  - Easy to track current progress
  - Productivity improvement