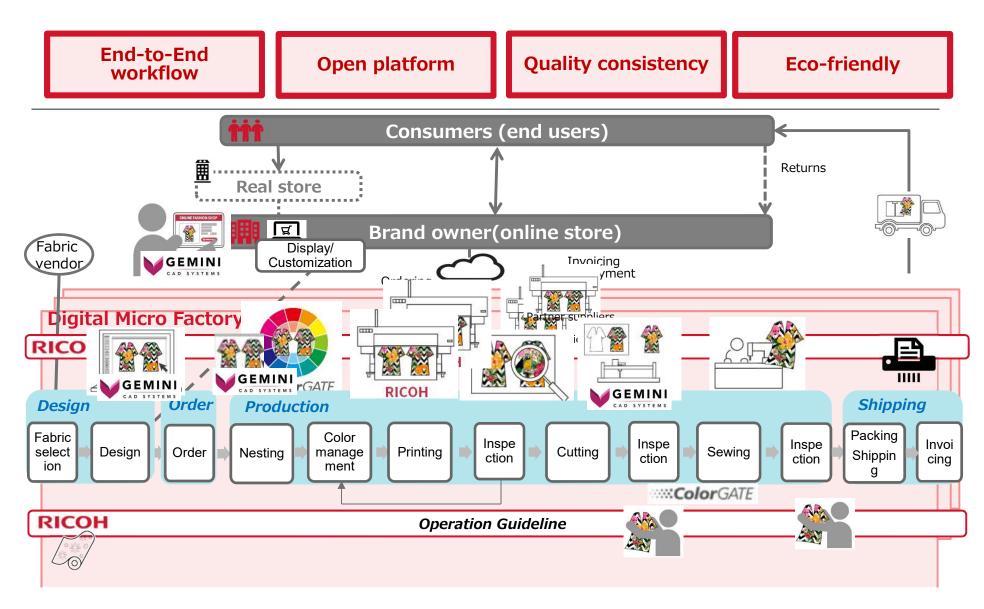

#### RICOH Apparel Manufacturer's Partnership RICOH by Universal Platform

RAMP-UP : Provide smart Textile factory with partnership program

| End-to-End<br>workflow | <ul><li>✓ Operate from order to shipping</li><li>✓ Transform marketing and merchandizing</li></ul>                                                   |
|------------------------|------------------------------------------------------------------------------------------------------------------------------------------------------|
| Open platform          | <ul> <li>✓ Build consortium with partners</li> <li>✓ Connect with any hardware through<br/>ColorGATE RIP/Gemini CAD system</li> </ul>                |
| Quality consistency    | <ul> <li>✓ Manage color consistency in any condition</li> <li>✓ Provide inspection method with color<br/>measurement and process standard</li> </ul> |
| Eco-friendly           | <ul> <li>✓ Reduce water with water based pigment ink</li> <li>✓ Recommend eco-friendly fabric</li> </ul>                                             |

### RAMP-UP promotes two kinds eco-systems RICOH

4

Workflow system (Job monitoring)

- ✓ 3D simulation
- ✓ Template design

**11** Best-in-class Color Management

- : Full color performance control
  - : Color consistency with wide variety of fabric
  - Print control for ink and fabric functionality
  - Color consistency between print-to-print / printer-to-printer / factory-to-factory

- Objective quality control based on color measurement
- An easy-to-perform procedure with status indicator

✓ Job tracking info to brand owners and factories

- Job tracking info to brand owners and multiple factories
  - Easy to track current progress
  - Productivity improvement