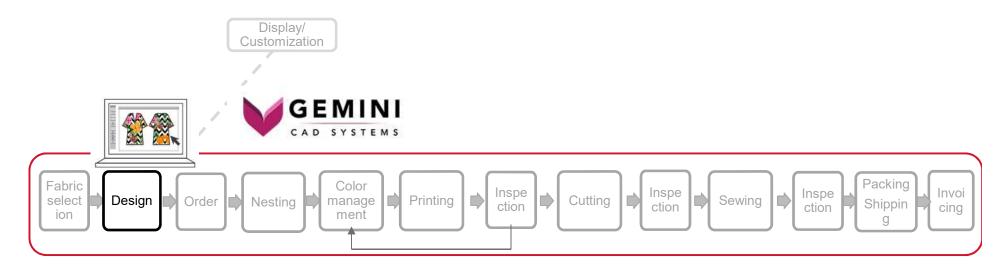

## Design

- Create new design easily with 3D simulation
- **■** Provide standard template pattern design

### **Quality control**

- Objective quality control based on color measurement
- An easy-to-perform procedure with status indicator