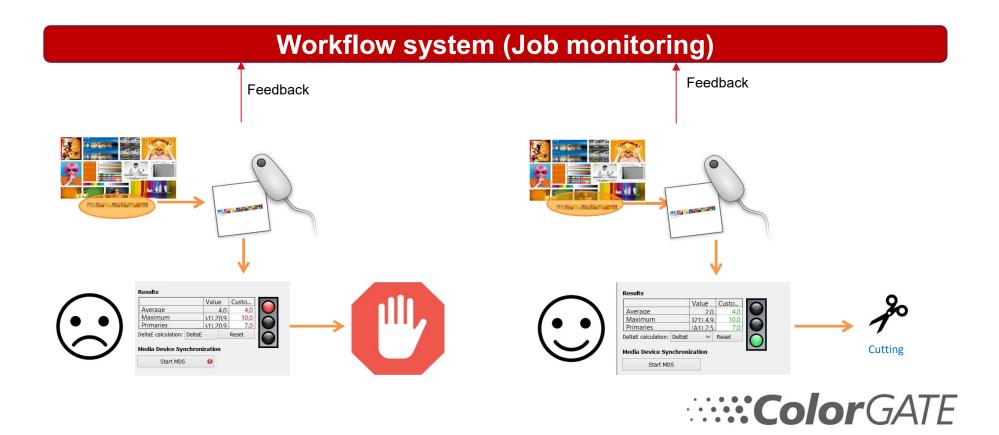

### **Quality control**

- Objective quality control based on color measurement
- An easy-to-perform procedure with status indicator

## Order/Job management

Job tracking info to brand owners and factories

## Order/Job management

Job tracking info to brand owners and multiple factories

- Easy to track current progress
- Productivity improvement

- Easy to arrange priority / factory
- Maximize productivity of machine / facility