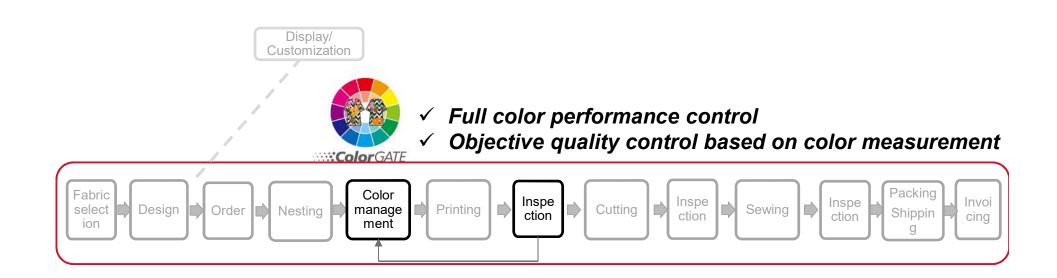

## Color management & Quality control RICOH

### Full color performance control

- Color consistency with wide variety of fabric
- Print control for ink and fabric functionality
- Color consistency between print-to-print / printer-to-printer / factory-to-factory

### **Quality control**

- Objective quality control based on color measurement
- An easy-to-perform procedure with status indicator