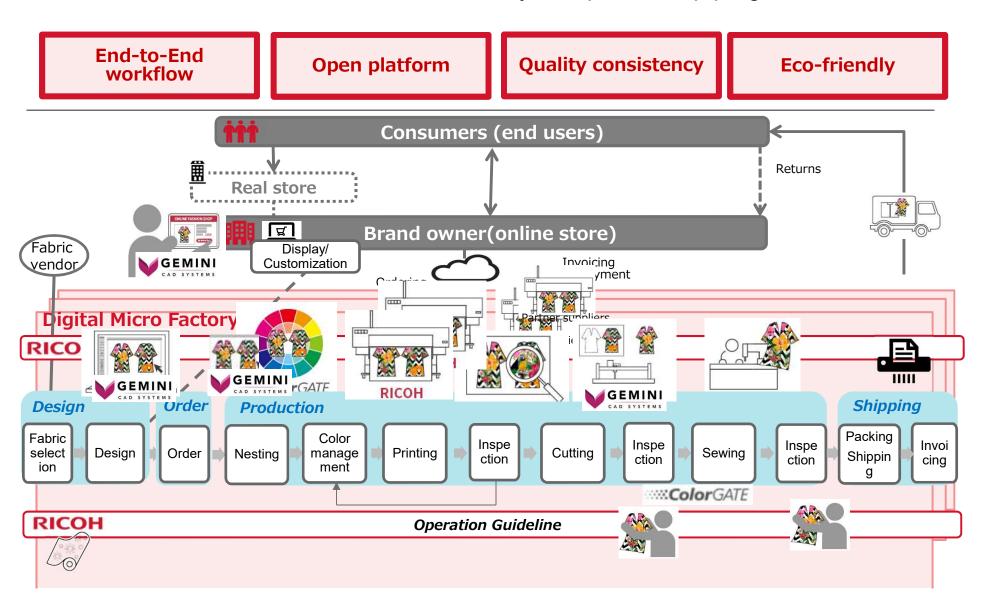

# RICOH Apparel Manufacturer's Partnership by Universal Platform

RAMP-UP: Provide smart Textile factory with partnership program

#### **Main features**

End-to-End workflow

- ✓ Operate from order to shipping
- ✓ Transform marketing and merchandizing

**Open platform** 

- **✓** Build consortium with partners
- ✓ Connect with any hardware through ColorGATE RIP/Gemini CAD system

**Quality consistency** 

- ✓ Manage color consistency in any condition
- ✓ Provide inspection method with color measurement and process standard

**Eco-friendly** 

- ✓ Reduce water with water based pigment ink
- ✓ Recommend eco-friendly fabric