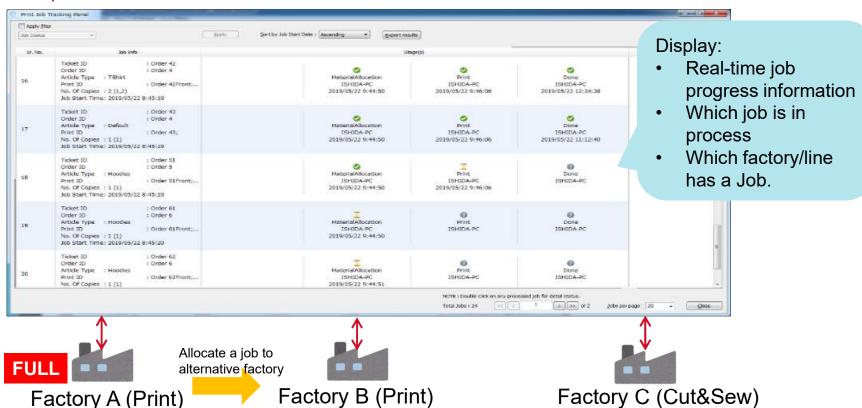

## Order/Job management

Job tracking info to brand owners and factories

## Order/Job management

Job tracking info to brand owners and multiple factories

- Easy to track current progress
- Productivity improvement

- Easy to arrange priority / factory
- Maximize productivity of machine / facility