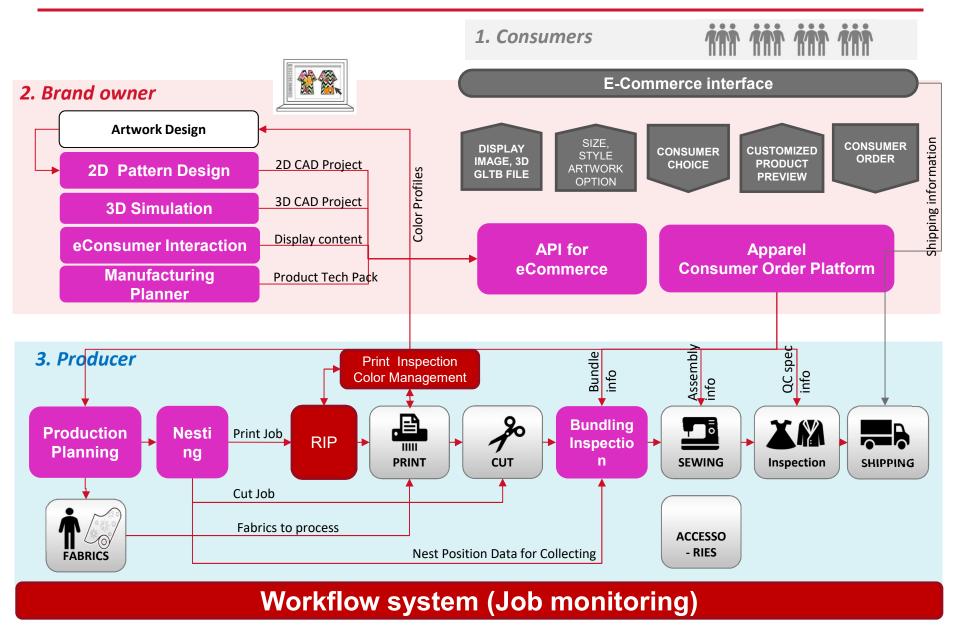

#### **Main features**

End-to-End workflow

- ✓ Operate from order to shipping
- ✓ Transform marketing and merchandizing

**Open platform** 

- **✓** Build consortium with partners
- ✓ Connect with any hardware through ColorGATE RIP/Gemini CAD system

**Quality consistency** 

- ✓ Manage color consistency in any condition
- ✓ Provide inspection method with color measurement and process standard

**Eco-friendly** 

- ✓ Reduce water with water based pigment ink
- ✓ Recommend eco-friendly fabric

## Order/Job management

Job tracking info to brand owners and factories

## Order/Job management

Job tracking info to brand owners and multiple factories

- Easy to track current progress
- Productivity improvement

- Easy to arrange priority / factory
- Maximize productivity of machine / facility