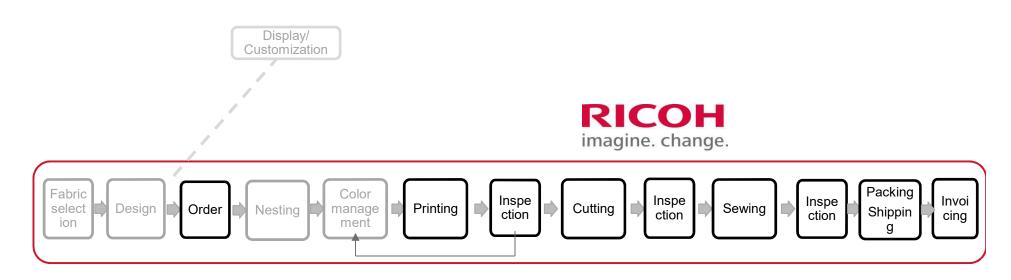

#### **Keywords:**

- **Open network**
- Cross factories production control, monitoring
- **Color management** between different factories and machines

Brand owner: On-time production tracking

A Factory: Production control/monitor (W and X city)

- Process customization
- Color management
- Color inspection

#### **Keywords:**

- **Build to order (BTO)**
- **Decentralization = Manufacture near** by order

Micro factory: begin with small investment

- √ 3D simulation
- ✓ Template design

## Design

- Create new design easily with 3D simulation
- **■** Provide standard template pattern design