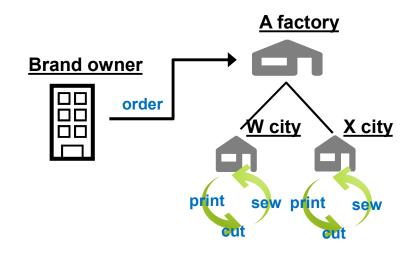

#### A) Small • Mid size apparel factory

#### **Keywords:**

- **Open network**
- Cross factories production control, monitoring
- **Color management** between different factories and machines

Brand owner: On-time production tracking

A Factory: Production control/monitor (W and X city)

- Process customization
- Color management
- Color inspection