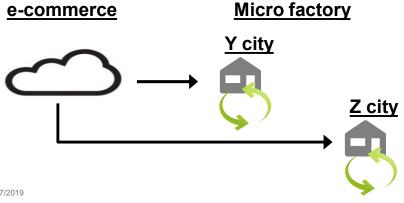

#### B) E-commerce

#### **Keywords:**

- **Build to order (BTO)**
- **Decentralization = Manufacture near** by order

Micro factory: begin with small investment

- √ 3D simulation
- ✓ Template design